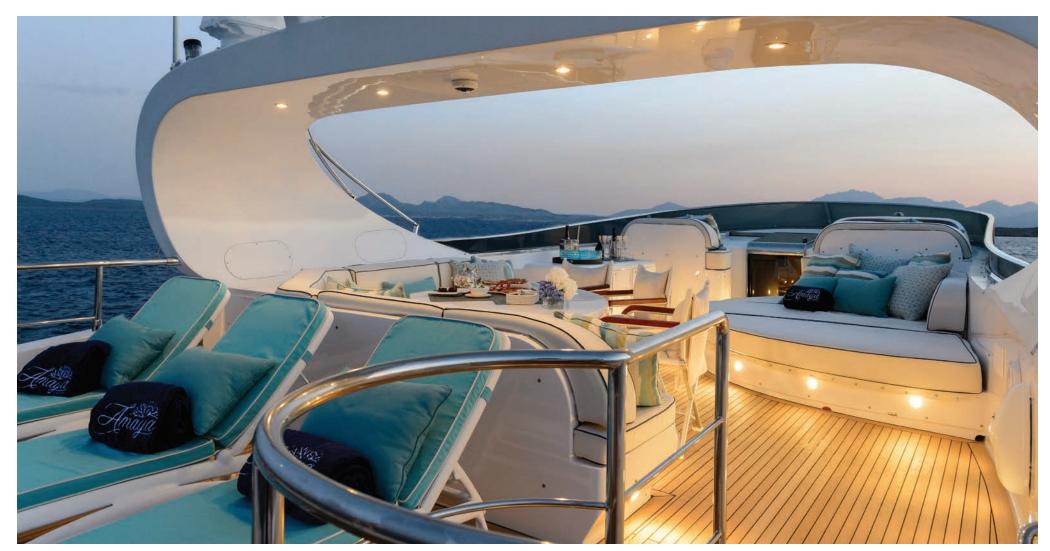

Charter yacht AMAYA's flybridge with removable Bimini top and aft deck are the ideal places to relax and dine while taking in views of your destination.

# The Style

Showcasing a modern-style décor with great attentions to lights and the choice of soothing coloured furnishings, the interior has a cozy and classy feel. AMAYA boasts an exceptional main-deck layout that allows for guests to enjoy private moments or the entertainment system in the main salon without disturbing others in the formal dining room.