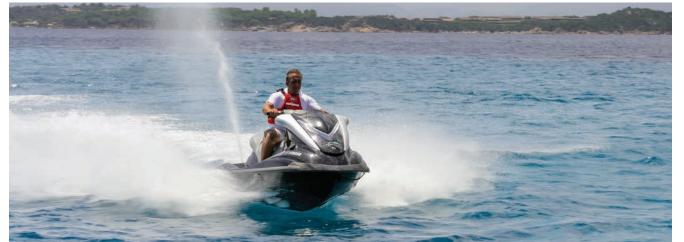

### The Toys

Children and their families will be happy to enjoy the variety of water toys. The spacious teak wood swim platform, with very easy access to the water, is a real "children kingdom". A safe and cool area wherekids and their family will love to spend their time a the anchor. The Stand Up Paddle (SUP), as well as the Floating Donut and the Banana, are suitable for adults and children of any age. The Tender and a Sailor Man, are available at any time to take our guests to the nearest sandy beach or to approach the shore for exciting Snorkelling Sessions. Those who are up for some adrenaline, are welcome to experience the power of the Yamaha 260 HP Jetski, for which, a boat license is required.

- **1 X YAMAHA 260HP**
- 1 X STAND UP PADDLE
- 1 X 2 SEATS INFLATABLE BANANA
- 1 X 3 SEATS INFLATABLE DONUT SNORKELLING EQUIPMENT
- 1 X WATER-JET TENDER 3,60 mt long 135 HP

Nour Pleasure
is our Business