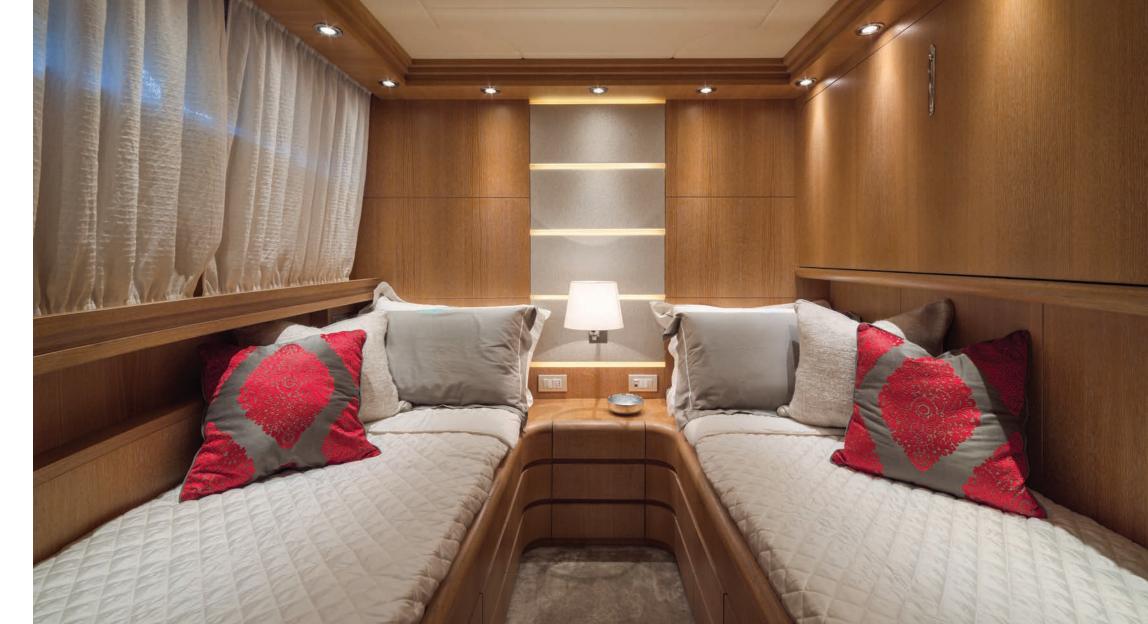

# The Twin & The Single

On the same deck located at the center of the boat there is one twin cabin (plus one pullman) with ensuite bathroom with shower and one single cabin (plus one pullman) with ensuite bathroom with shower