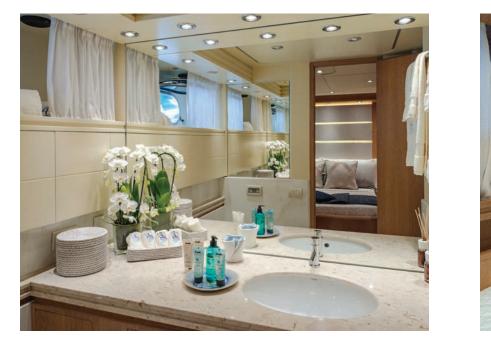

## The Comfort

AMAYA can accommodates up to eleven guests in five luxurious staterooms which include a master suite, two VIPs, one twin bed plus one and one single plus one. All staterooms are complete with their own en-suite bathrooms adorned with Italian marble.