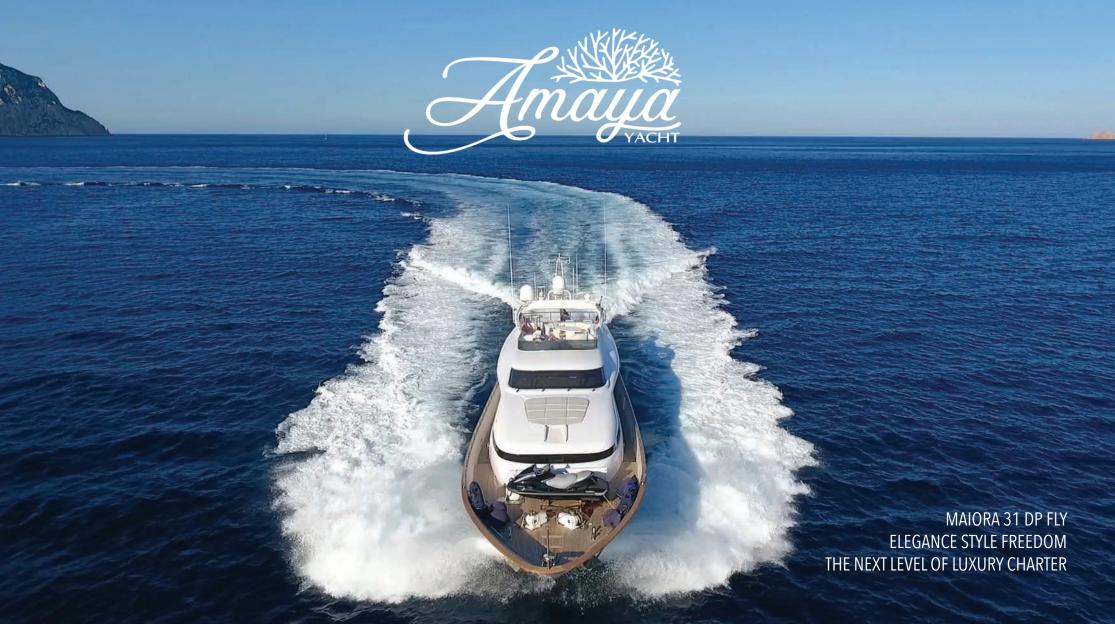

# The Yacht

A beautiful cruiser, built by Fipa Italian Yachts and Maiora as the 31DP model in 2001, Amaya received a total refit in 2018 that included major interior and technical upgrades. Excellence, beauty and passion are the exclusive traits of Maiora as brand which are amazingly embedded within Amaya.

# Majora 31 DP Fly