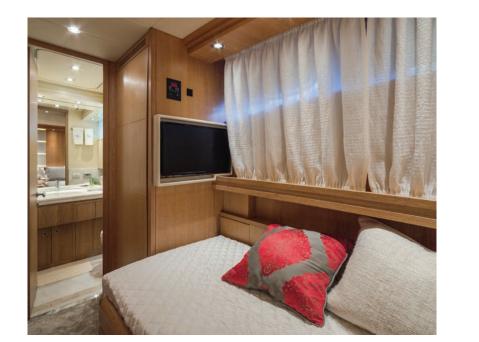

# The VIPs

The 2 VIP aft cabins both feature TV and ensuite bathroom with shower.

# The Twin & The Single

On the same deck located at the center of the boat there is one twin cabin (plus one pullman) with ensuite bathroom with shower and one single cabin (plus one pullman) with ensuite bathroom with shower