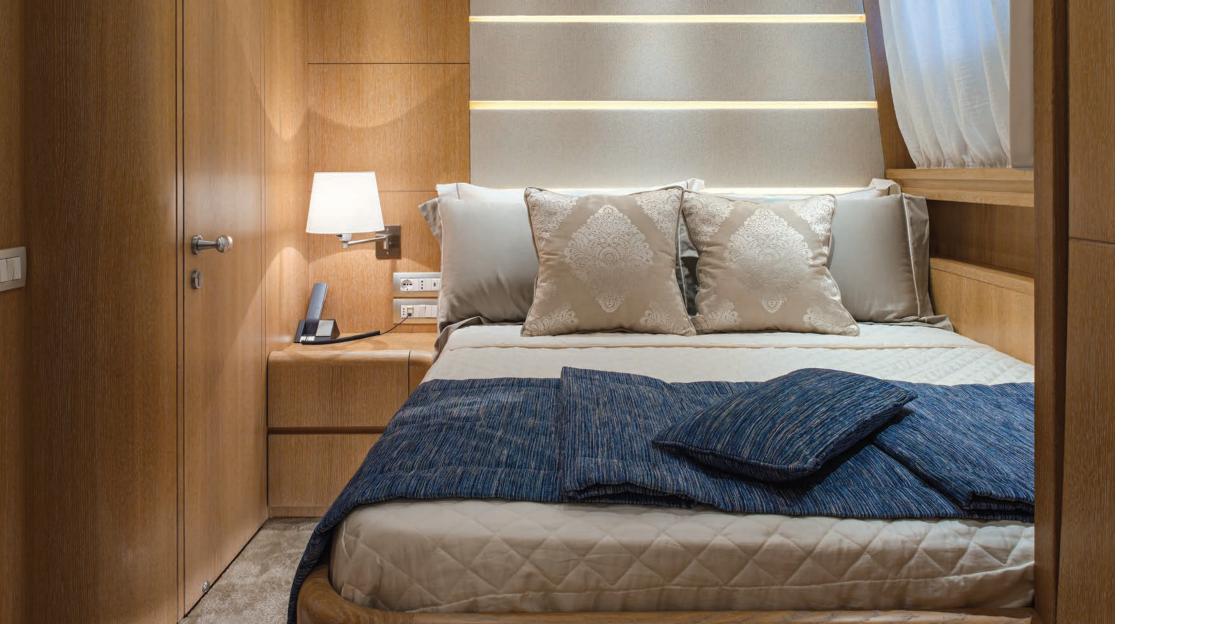

## The Comfort

AMAYA can accommodates up to eleven guests in five luxurious staterooms which include a master suite, two VIPs, one twin bed plus one and one single plus one. All staterooms are complete with their own en-suite bathrooms adorned with Italian marble.

### The Master Suite

Spacious and elegant with king size berth, wide screen TV, large closets and ensuite bathroom with shower and Jacuzzi.