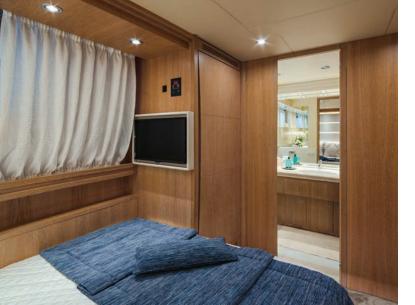

# The VIPs

The 2 VIP aft cabins both feature TV and ensuite bathroom with shower.

# The Twin & The Single

On the same deck located at the center of the boat there is one twin cabin (plus one pullman) with ensuite bathroom with shower and one single cabin (plus one pullman) with ensuite bathroom with shower