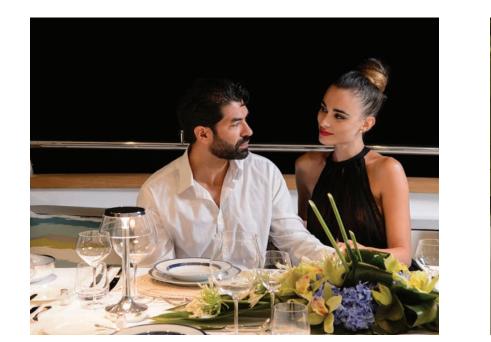

Charter yacht AMAYA's flybridge with removable Bimini top and aft deck are the ideal places to relax and dine while taking in views of your destination.

# The Style

Showcasing a modern-style décor with great attentions to lights and the choice of soothing coloured furnishings, the interior has a cozy and classy feel. AMAYA boasts an exceptional main-deck layout that allows for guests to enjoy private moments or the entertainment system in the main salon without disturbing others in the formal dining room.