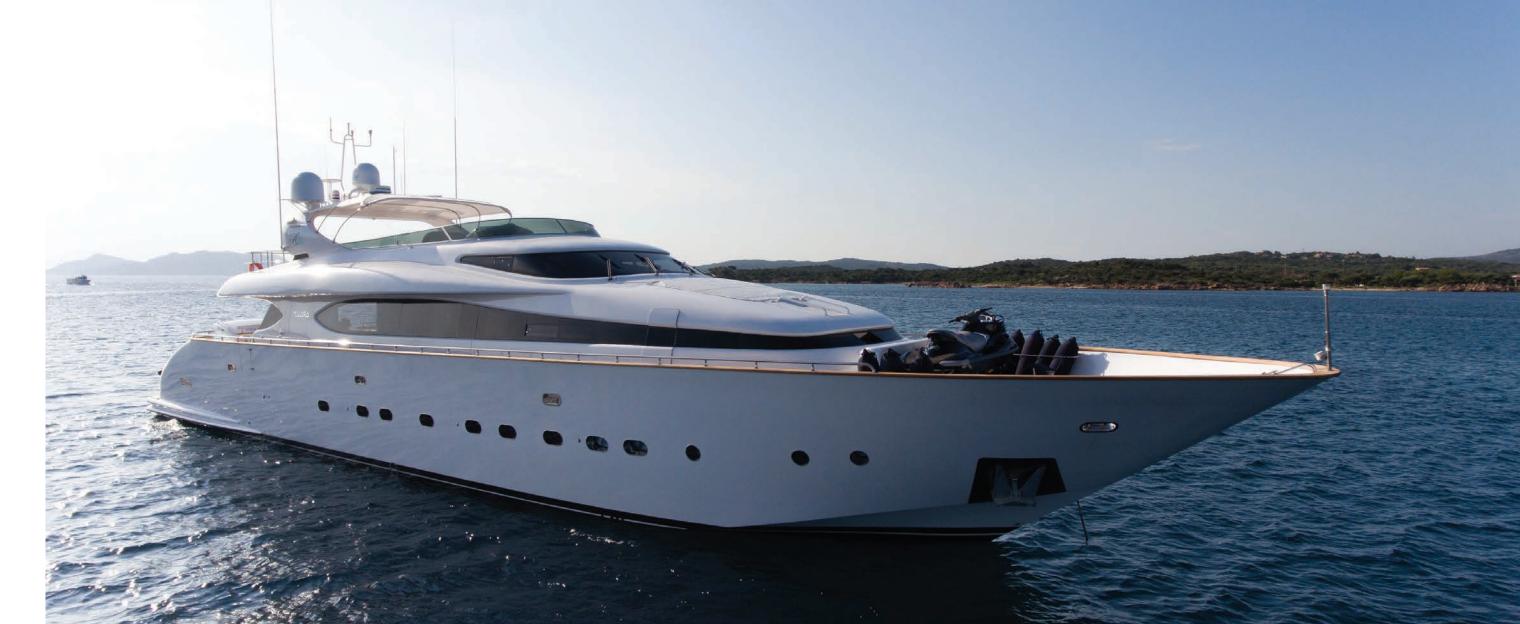

# The Yacht

A beautiful cruiser, built by Fipa Italian Yachts and Maiora as the 31DP model in 2001, Amaya received a total refit in 2018 that included major interior and technical upgrades. Excellence, beauty and passion are the exclusive traits of Maiora as brand which are amazingly embedded within Amaya.

# Majora 31 DP Fly