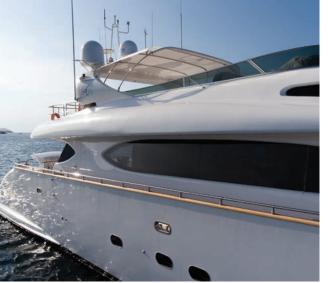

# The Style

Showcasing a modern-style décor with great attentions to lights and the choice of soothing coloured furnishings, the interior has a cozy and classy feel. AMAYA boasts an exceptional main-deck layout that allows for guests to enjoy private moments or the entertainment system in the main salon without disturbing others in the formal dining room.

## The Comfort

AMAYA can accommodates up to eleven guests in five luxurious staterooms which include a master suite, two VIPs, one twin bed plus one and one single plus one. All staterooms are complete with their own en-suite bathrooms adorned with Italian marble.