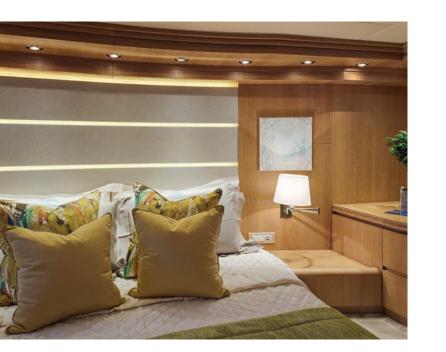

### The Master Suite

Spacious and elegant with king size berth, wide screen TV, large closets and ensuite bathroom with shower and Jacuzzi.