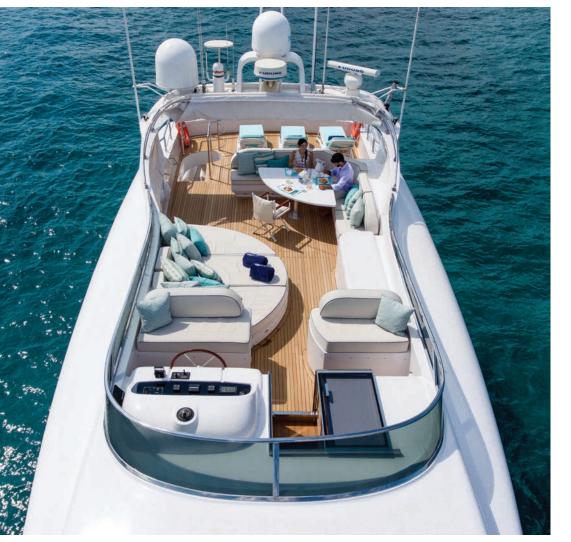

Charter yacht AMAYA's flybridge with removable Bimini top and aft deck are the ideal places to relax and dine while taking in views of your destination.

# The Style

Showcasing a modern-style décor with great attentions to lights and the choice of soothing coloured furnishings, the interior has a cozy and classy feel. AMAYA boasts an exceptional main-deck layout that allows for guests to enjoy private moments or the entertainment system in the main salon without disturbing others in the formal dining room.