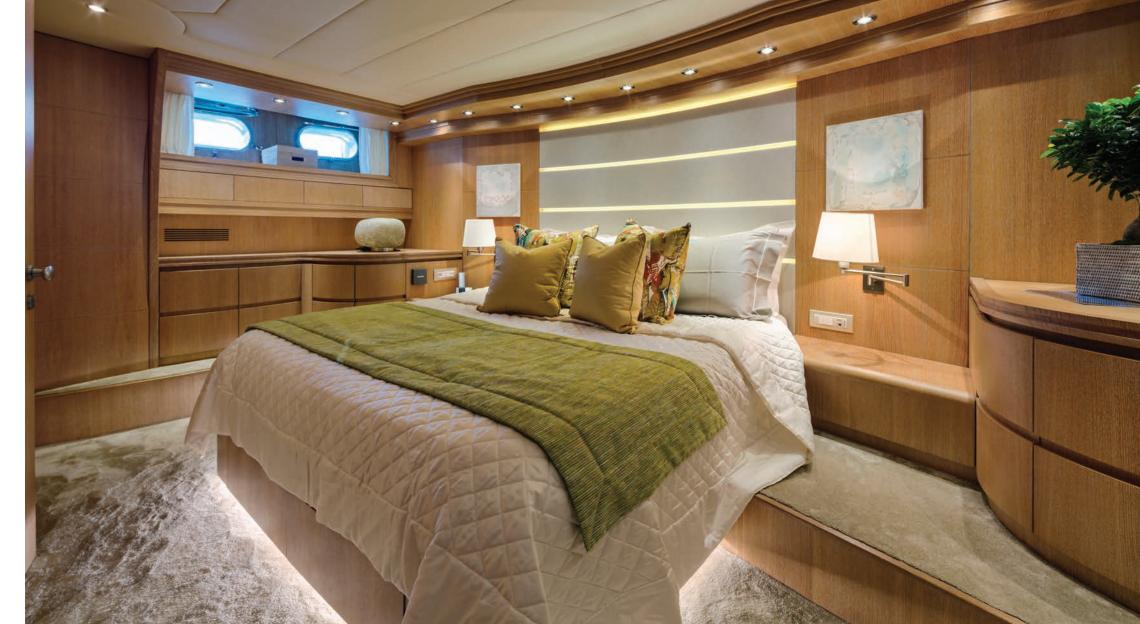

### The Master Suite

Spacious and elegant with king size berth, wide screen TV, large closets and ensuite bathroom with shower and Jacuzzi.